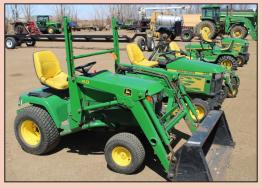

## 700+ LOTS! LARGE ONLINE ONLY AUCTION

LAWN TRACTORS • TOOLS • FISHING EQUIPMENT • COLLECTIBLES WEDNESDAY, MAY 18TH • FIRST ITEMS CLOSE @ 10:00AM

Check out www.wiemanbid2buy.com for 700+ lots featuring a dispersal of lawn tractors & implements, car trailer, scooters, tools, collectibles, clean furniture, knives & more from the Moen Estate of Salem SD!